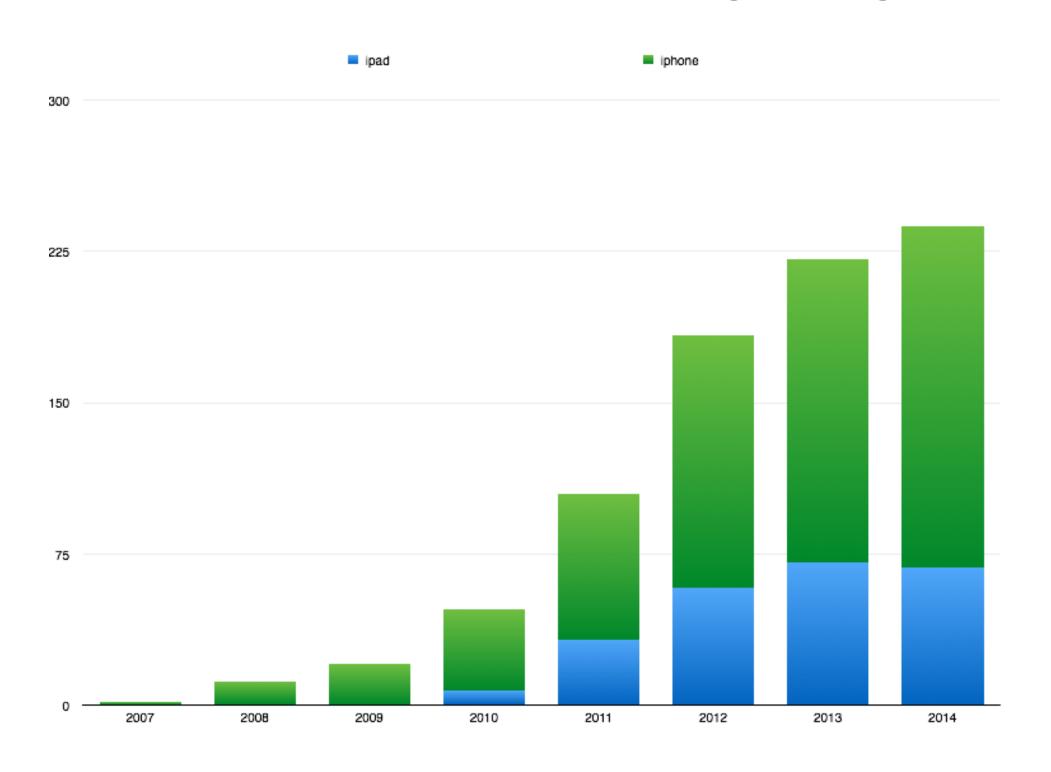

## MOBILE DEVICE MANAGEMENT THE APPLE WAY



Jussi Uosukainen @juosukai http://juosukai.github.io/ Partner, CTO, Consultant
Graduated Metropolia 2010
"Ensure clients get their work done"
Mac OS X, Linux, Windows, FreeBSD, whatever works
Apple Certified Technical Cordinator, ACTC



### WHAT IS MOBILE DEVICE MANAGEMENT?



Before 2010, no-one had heard of MDM.

#### 2011 - Apple Profile Manager ships with OS X Lion Server



# WHY DOES MDM MATTER?

#### iphone and ipad sales are growing



#### ... and traditional PC system sales are not keeping up



Computing is coming mobile!

#### **Common MDM solutions**

| GENERAL INFO                                 | PRODUCT NAME                                         | INFO<br>LAST<br>UPDATED | SUPPORTS<br>IOS 7 | SUPPORTS<br>IOS 8 | WEB<br>SITE |
|----------------------------------------------|------------------------------------------------------|-------------------------|-------------------|-------------------|-------------|
| 2 (                                          | 2X Mobile Device<br>Management                       | 6 weeks<br>ago          | <b>~</b>          | <b>~</b>          | <b>②</b>    |
| <b>4</b> app                                 | 4арр                                                 | 7 weeks<br>ago