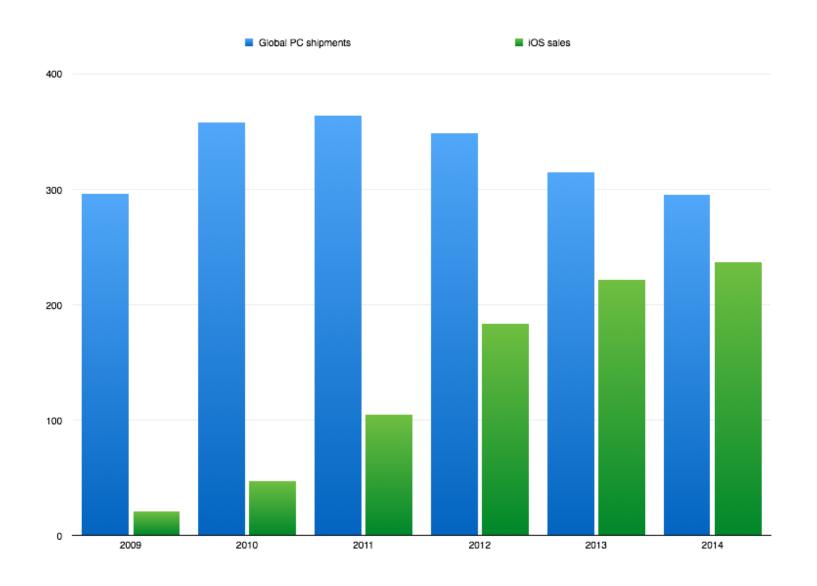

#### ... and traditional PC system sales are not keeping up

Computing is coming mobile!